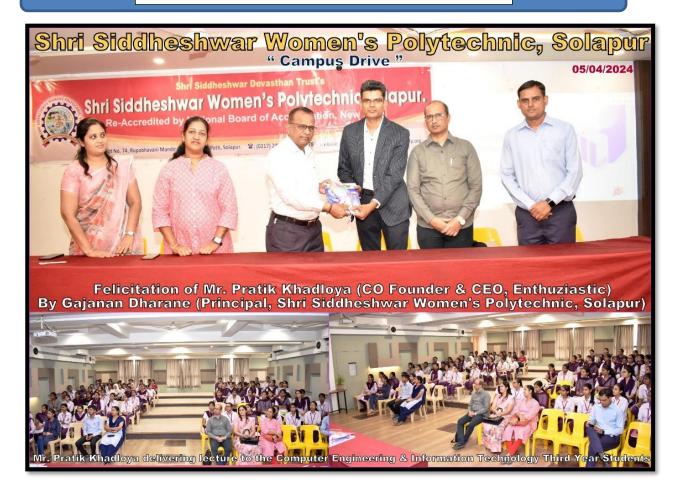

#### Pre Placement talk of Enthusiastic Company

### **Entrepreneurship Development Programs**

- 1. Passport to Earning (P2E) India workshop arranged by UNICEF India
- 2. Students attended prescreening workshop of India skills competition 2023-24 under EDP program on date 25th Jan 2024
- 3. Preplacement talk by Honble Pratik Khadloya -CEO enthusiastic company conducted for 3rd year Computer and Information technology students.