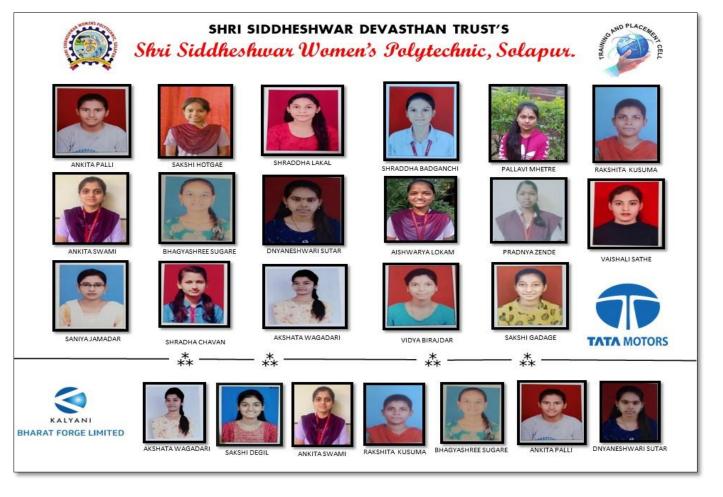

### <u>List of Companies</u> Campus & Off Campus during Academic Year 2023-2024

| <b></b>      |   |                                  |  |  |
|--------------|---|----------------------------------|--|--|
| Campus & Off | 1 | Bharat Forge, Mundawa, Pune      |  |  |
|              | 2 | Dana Anand India Pvt. Ltd., Pune |  |  |
|              | 3 | Cummins India Pvt. Ltd., Pune    |  |  |
| Campus       | 4 | Technip Energies, Mumbai         |  |  |
| Placement    | 5 | John Deere, Pune                 |  |  |
|              | 6 | Wipro Pari, Pune                 |  |  |
|              | 7 | Tata Motors, Pune                |  |  |
|              | 8 | Phillips, Pune                   |  |  |
|              | 9 | Harman International, Pune       |  |  |

#### **Campus Selection:**