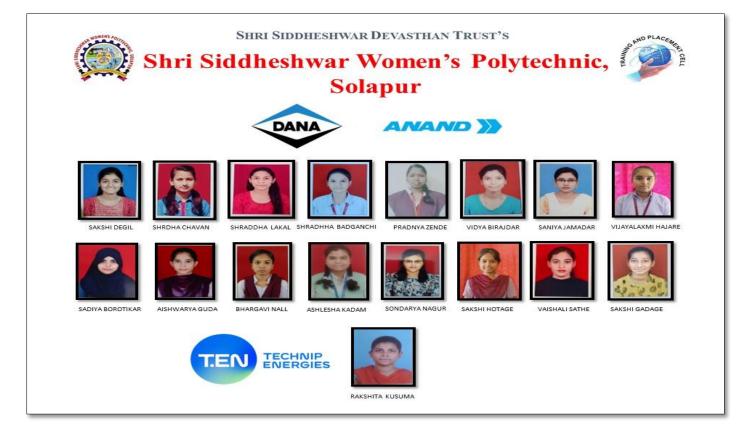

### <u>List of Companies</u> Campus & Off Campus during Academic Year 2023-2024

| <b></b>      |   |                                  |  |  |
|--------------|---|----------------------------------|--|--|
| Campus & Off | 1 | Bharat Forge, Mundawa, Pune      |  |  |
|              | 2 | Dana Anand India Pvt. Ltd., Pune |  |  |
|              | 3 | Cummins India Pvt. Ltd., Pune    |  |  |
| Campus       | 4 | Technip Energies, Mumbai         |  |  |
| Placement    | 5 | John Deere, Pune                 |  |  |
|              | 6 | Wipro Pari, Pune                 |  |  |
|              | 7 | Tata Motors, Pune                |  |  |
|              | 8 | Phillips, Pune                   |  |  |
|              | 9 | Harman International, Pune       |  |  |

#### **Campus Selection:**