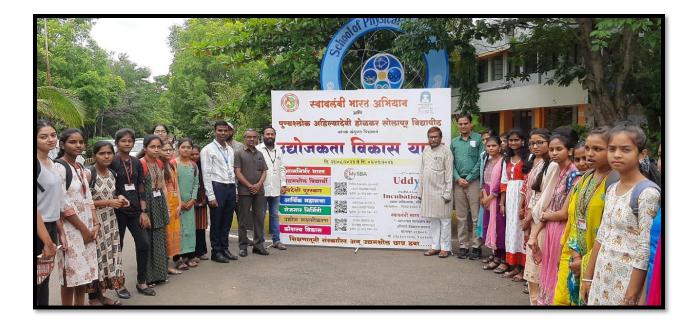

Students Participated in Udyojkta Vikas Yatra at PAH Solapur University

Students attended prescreening workshop of India skills competition 2023-24