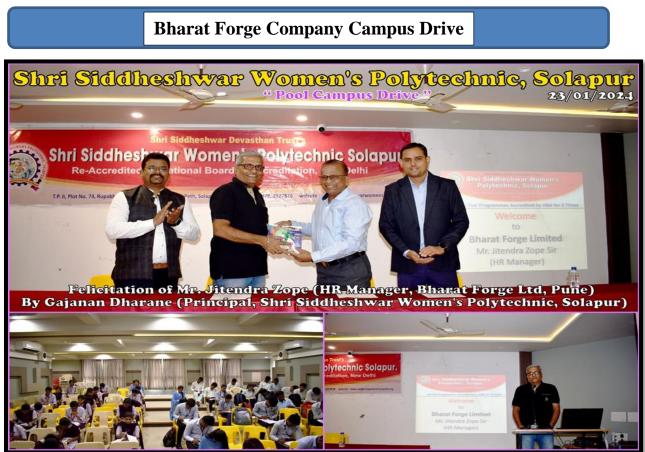

### <u>List of Companies</u> Campus & Off Campus during Academic Year 2023-2024

| <b></b>      |   |                                  |  |  |
|--------------|---|----------------------------------|--|--|
| Campus & Off | 1 | Bharat Forge, Mundawa, Pune      |  |  |
|              | 2 | Dana Anand India Pvt. Ltd., Pune |  |  |
|              | 3 | Cummins India Pvt. Ltd., Pune    |  |  |
| Campus       | 4 | Technip Energies, Mumbai         |  |  |
| Placement    | 5 | John Deere, Pune                 |  |  |
|              | 6 | Wipro Pari, Pune                 |  |  |
|              | 7 | Tata Motors, Pune                |  |  |
|              | 8 | Phillips, Pune                   |  |  |
|              | 9 | Harman International, Pune       |  |  |

# Snaps: -