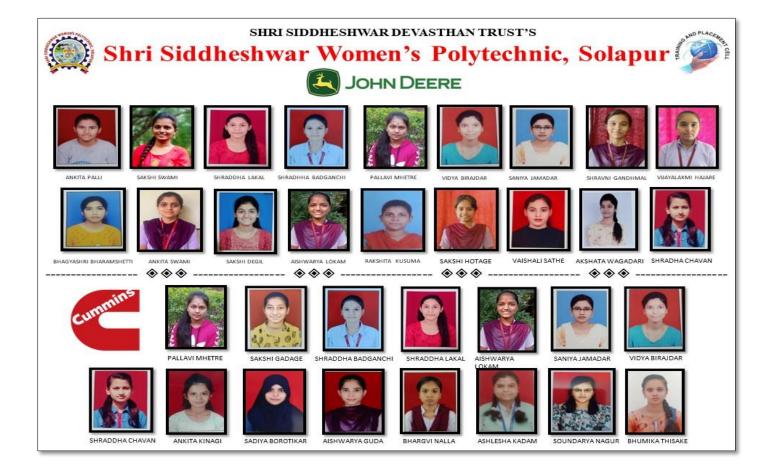

### <u>List of Companies</u> Campus & Off Campus during Academic Year 2023-2024

| <b></b>      |   |                                  |  |  |
|--------------|---|----------------------------------|--|--|
| Campus & Off | 1 | Bharat Forge, Mundawa, Pune      |  |  |
|              | 2 | Dana Anand India Pvt. Ltd., Pune |  |  |
|              | 3 | Cummins India Pvt. Ltd., Pune    |  |  |
| Campus       | 4 | Technip Energies, Mumbai         |  |  |
| Placement    | 5 | John Deere, Pune                 |  |  |
|              | 6 | Wipro Pari, Pune                 |  |  |
|              | 7 | Tata Motors, Pune                |  |  |
|              | 8 | Phillips, Pune                   |  |  |
|              | 9 | Harman International, Pune       |  |  |

#### **Campus Selection:**