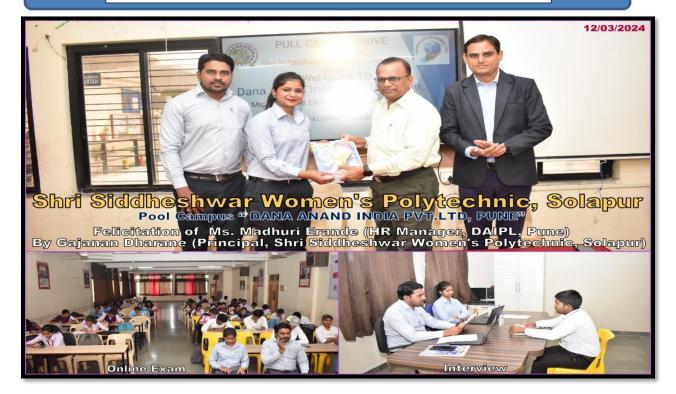

### <u>List of Companies</u> Campus & Off Campus during Academic Year 2023-2024

| <b></b>      |   |                                  |  |  |
|--------------|---|----------------------------------|--|--|
| Campus & Off | 1 | Bharat Forge, Mundawa, Pune      |  |  |
|              | 2 | Dana Anand India Pvt. Ltd., Pune |  |  |
|              | 3 | Cummins India Pvt. Ltd., Pune    |  |  |
| Campus       | 4 | Technip Energies, Mumbai         |  |  |
| Placement    | 5 | John Deere, Pune                 |  |  |
|              | 6 | Wipro Pari, Pune                 |  |  |
|              | 7 | Tata Motors, Pune                |  |  |
|              | 8 | Phillips, Pune                   |  |  |
|              | 9 | Harman International, Pune       |  |  |

# Snaps: -

#### Dana Anand India Pvt. Ltd. Company Campus Drive