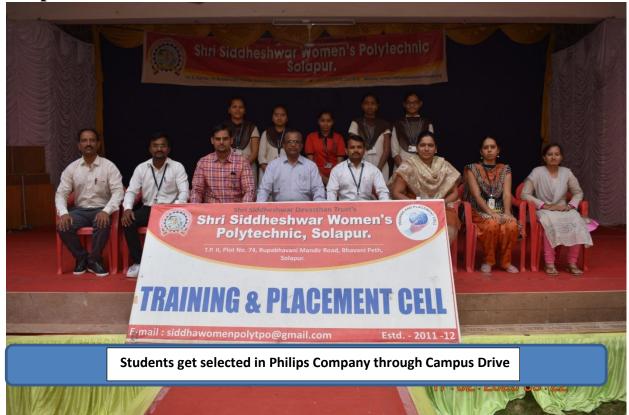

## **Campus & Off Campus during Academic Year 2019-20**

| Campus & Off<br>Campus<br>Placement | 1 | GKN Aerospace India, Pune                |  |
|-------------------------------------|---|------------------------------------------|--|
|                                     | 2 | Philips, Pune                            |  |
|                                     | 3 | Kalyani Advance Rafale System, Hyderabad |  |
|                                     | 4 | Spicer India Pvt. Ltd., Jodhalli         |  |
|                                     | 5 | Varroc Engineering, Pune                 |  |