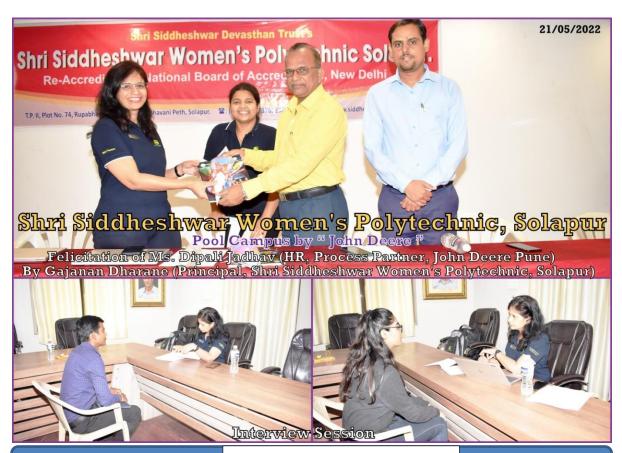

**Snaps:-**

JohnDeere Company Campus Drive

#### TRAINING & PLACEMENT CELL

To students For being Placed in John Deere Pvt. Ltd. AY- 2021-2022

JOHN DEERE

JOHN DEERE

Shagufta Ilahi Tamboli EE Dept.

Pallavi Gopinath Aldar EE Dept.

Shri Siddheshwar Devasthan Trust's