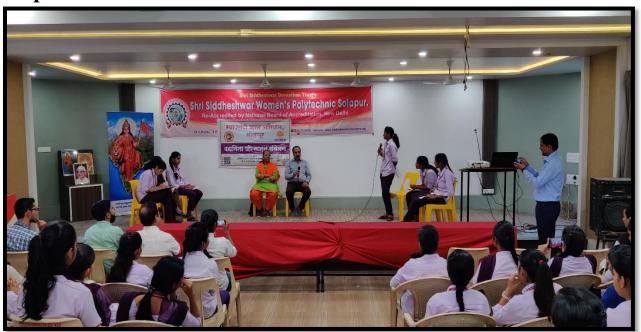

### **Snaps:-**

EDC: Interview conducted by students of Industrialist Hon'ble Shri Satish Malu (MD, Suyog Industries) & Smt. Chandrika Chouhan Social Worker by Swavlambi Bharat Abhiyaan on Date 21/9/2023