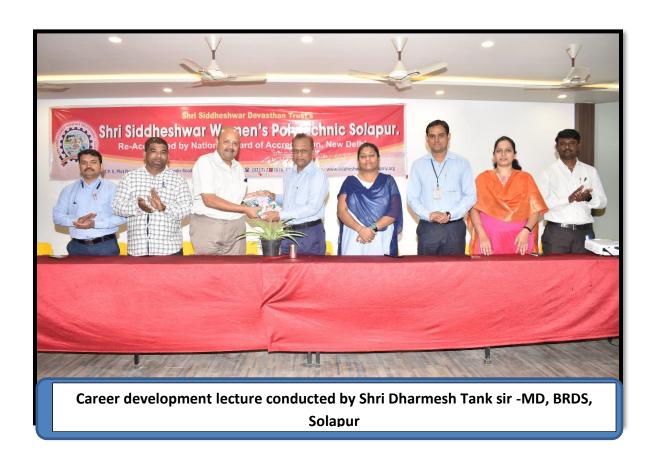

### **Entrepreneurship Development Lecture**

- 1. EDP Session conducted by Swavlambi Bharat Abhiyaan on Date 21/9/2022
- 2. EDP Seminar conducted by Director Sonnalgi Aqua Park Shri Yuvraj Chakote on Date:16/2/2023
- 3. Career development lecture conducted by Shri Dharmesh Tank sir, MD BRDS, Solapur on Date:5/11/2022