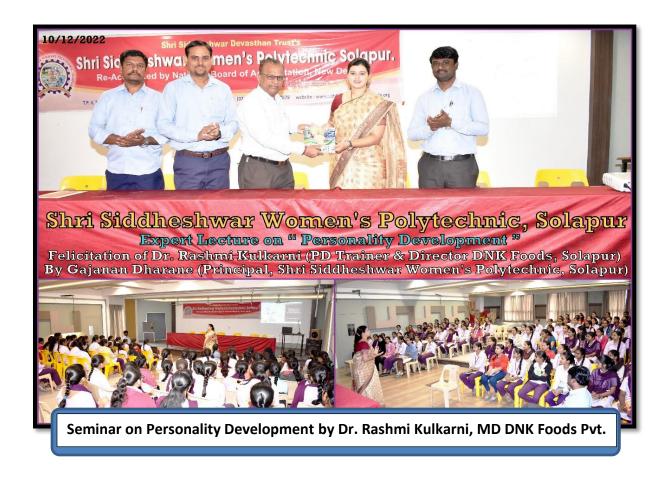

#### **Soft Skill Lectures**

- 1. Self-development skills lecture conducted by Ashwini Nimbane Asst. Professor SSWCOE, Solapur on Date:-5/11/2022
- 2. Importance of IQ & EQ by Dr. Rashmi Kulkarni, MD DNK Foods Pvt. Ltd on date:10/12/2022
- 3. MoU signed between ThinkTrans Foundation, Pune & SSWP on Date:25/2/2023 and conducted seminar by Shri Kamatkar sir