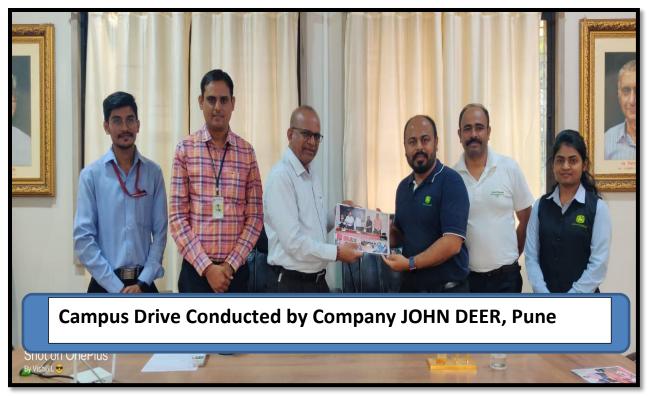

#### Campus & Off Campus during Academic Year 2022-2023

| Campus & Off<br>Campus<br>Placement | 1 | Dana Anand India Pvt. Ltd., Satara |  |
|-------------------------------------|---|------------------------------------|--|
|                                     | 2 | Cummins India Pvt. Ltd., Pune      |  |
|                                     | 3 | John Deer, Pune                    |  |
|                                     | 4 | Varroc Engineering, Pune           |  |