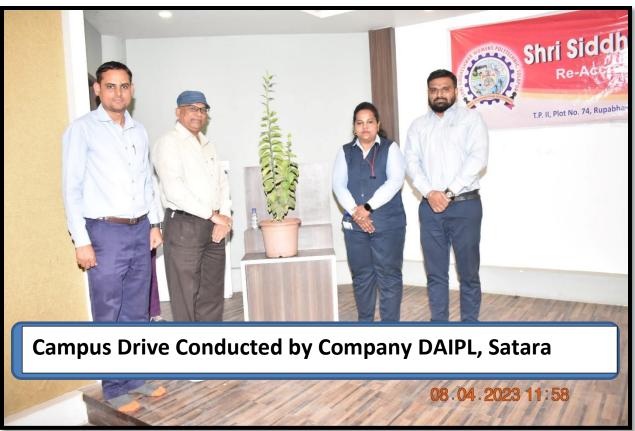

#### Campus & Off Campus during Academic Year 2022-2023

| Campus & Off<br>Campus<br>Placement | 1 | Dana Anand India Pvt. Ltd., Satara |  |
|-------------------------------------|---|------------------------------------|--|
|                                     | 2 | Cummins India Pvt. Ltd., Pune      |  |
|                                     | 3 | John Deer, Pune                    |  |
|                                     | 4 | Varroc Engineering, Pune           |  |