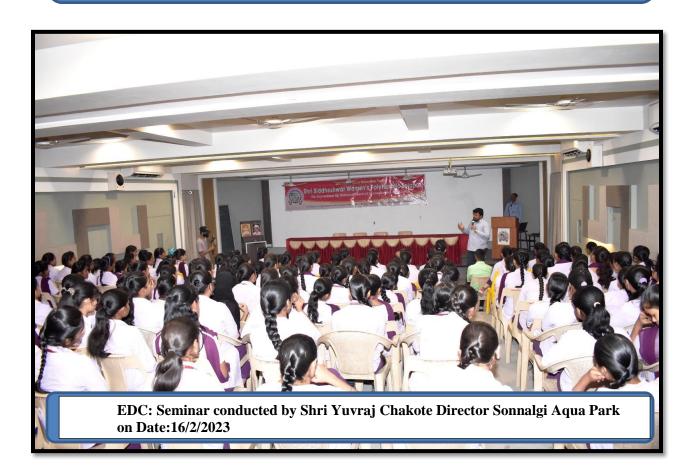

### **Entrepreneurship Development Lecture**

- 1. EDP Session conducted by Swavlambi Bharat Abhiyaan on Date 21/9/2022
- 2. EDP Seminar conducted by Director Sonnalgi Aqua Park Shri Yuvraj Chakote on Date:16/2/2023
- 3. Career development lecture conducted by Shri Dharmesh Tank sir, MD BRDS, Solapur on Date:5/11/2022