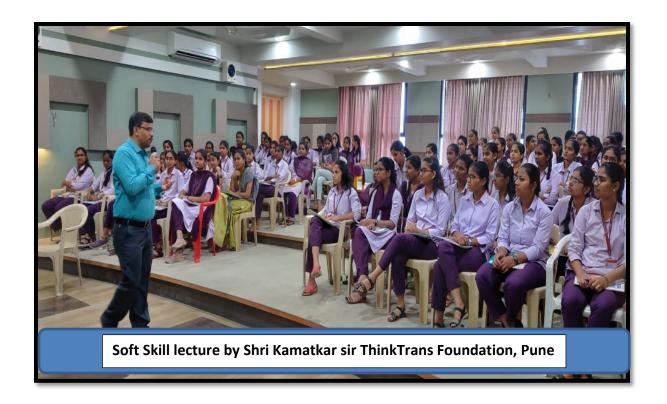

#### **Soft Skill Lectures**

- 1. Self-development skills lecture conducted by Ashwini Nimbane Asst. Professor SSWCOE, Solapur on Date:-5/11/2022
- 2. Importance of IQ & EQ by Dr. Rashmi Kulkarni, MD DNK Foods Pvt. Ltd on date:10/12/2022
- 3. MoU signed between ThinkTrans Foundation, Pune & SSWP on Date:25/2/2023 and conducted seminar by Shri Kamatkar sir