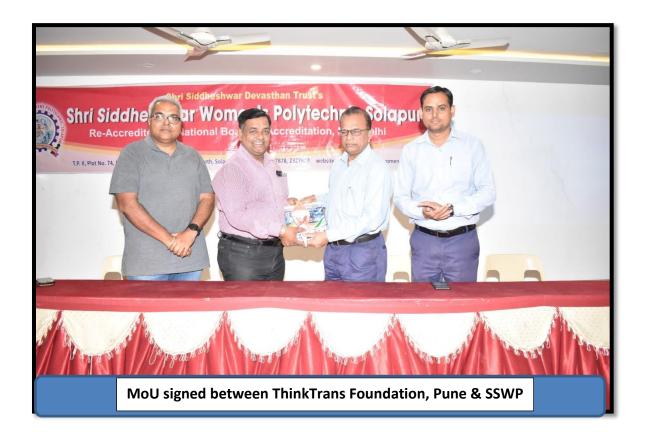

#### **Soft Skill Lectures**

- 1. Self-development skills lecture conducted by Ashwini Nimbane Asst. Professor SSWCOE, Solapur on Date:-5/11/2022
- 2. Importance of IQ & EQ by Dr. Rashmi Kulkarni, MD DNK Foods Pvt. Ltd on date:10/12/2022
- 3. MoU signed between ThinkTrans Foundation, Pune & SSWP on Date:25/2/2023 and conducted seminar by Shri Kamatkar sir