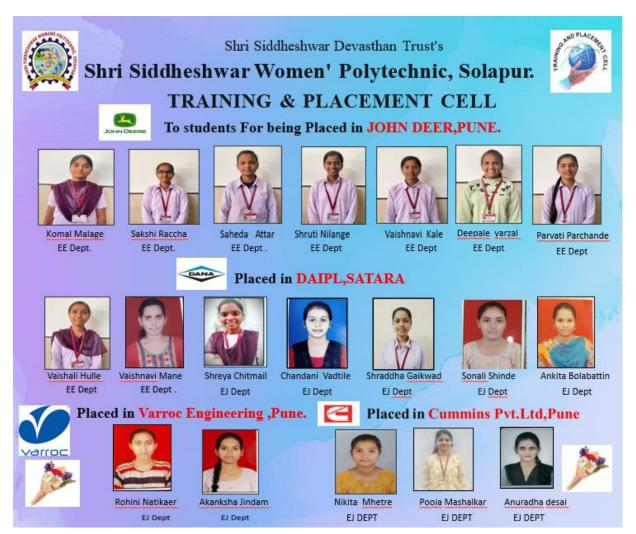

#### Campus & Off Campus during Academic Year 2022-2023

| Campus & Off<br>Campus<br>Placement | 1 | Dana Anand India Pvt. Ltd., Satara |  |
|-------------------------------------|---|------------------------------------|--|
|                                     | 2 | Cummins India Pvt. Ltd., Pune      |  |
|                                     | 3 | John Deer, Pune                    |  |
|                                     | 4 | Varroc Engineering, Pune           |  |

## **Our TOP Recruiters**